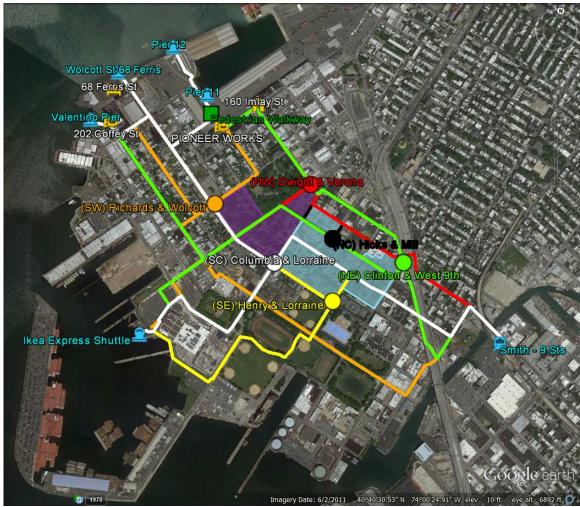

**Walking Distances from Transportation to Red Hook Houses** 

Pier 11 is closer than Smith & 9<sup>th</sup> for most of the Houses (and all of the Back):

- (Northwest) Richards & Wolcott- Red Hook West Houses
- (Southwest) Dwight & Verona- Red Hook West Houses
- (Southcentral) Columbia & Lorraine- Red Hook Houses

### About the same for:

(Northcentral) Hicks & Mill- Red Hook East Houses Subway is 1 minute closer (11 vs 12 minutes)

Subway is a little closer for: (Southeast) Henry & Lorraine- Red Hook East Houses 3 minutes (12 versus 15 minutes

Subway is a lot closer for: (Northeast) Clinton & West 9th- Red Hook East Houses 8 minutes (7 vs 15 minutes)

# (Northwest) Richards & Wolcott- Red Hook West Houses

To:

# (Southwest) Dwight & Verona- Red Hook West Houses

To:

# (Southcentral) Columbia & Lorraine- Red Hook Houses

To:

# (Northcentral) Hicks & Mill- Red Hook East Houses

To:

## (Southeast) Henry & Lorraine- Red Hook East Houses

# (Northeast) Clinton & West 9th- Red Hook East Houses